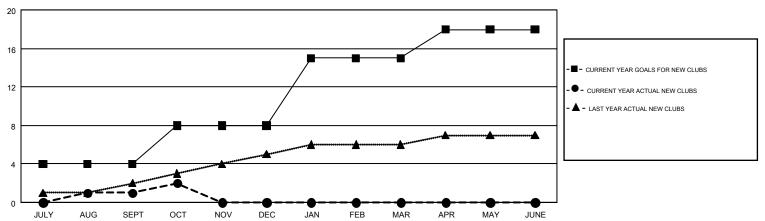

#### GOALS AND ACTUAL NEW CLUBS CUMULATIVE

### GMT: GORDON ZIEGLER, MICHAEL MOLENDA

**GMT CA NA** 

|                       | Club          | s         |               | Members               |                           |                         |                                                    |  |
|-----------------------|---------------|-----------|---------------|-----------------------|---------------------------|-------------------------|----------------------------------------------------|--|
| RESULTS FOR 2017-2018 |               |           |               | RESULTS FOR 2017-2018 |                           |                         |                                                    |  |
| QUARTER               | NEW CLUB GOAL | NEW CLUBS | DROPPED CLUBS | QUARTER               | MEMBER GROWTH NET<br>GOAL | MEMBER GROWTH<br>ACTUAL | DROPPED<br>MEMBERS ACTUAL<br>(including transfers) |  |
| JULY/AUG/SEPT         | 4             | 1         | 2             | JULY/AUG/SEPT         | 140                       | 400                     | 535                                                |  |
| OCT/NOV/DEC           | 4             | 1         | 0             | OCT/NOV/DEC           | 143                       | 224                     | 205                                                |  |
| JAN/FEB/MAR           | 7             | 0         | 0             | JAN/FEB/MAR           | 326                       | 0                       | 0                                                  |  |
| APR/MAY/JUNE          | 3             | 0         | 0             | APR/MAY/JUNE          | 123                       | 0                       | 0                                                  |  |