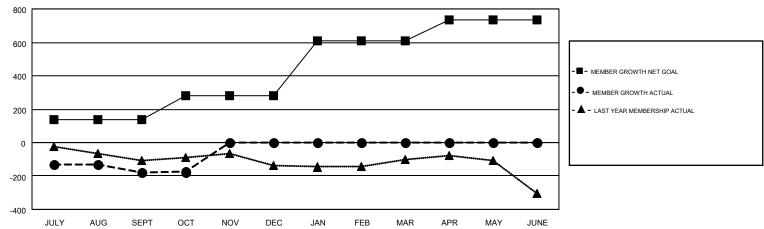

#### GOALS AND ACTUAL MEMBERS CUMULATIVE

| DROPPED CLUBS: 2  DROPPED MEMBERS |     | 225 CLUBS OF 652 ADDED 1 OR MORE<br>NEW MEMBERS | GENDER DISTE<br>MALE<br>FEMALE |  |       |
|-----------------------------------|-----|-------------------------------------------------|--------------------------------|--|-------|
| DECEASED                          | 103 | CLICK HERE FOR CUMULATIVE                       | TOTAL FAMILY UNIT MEMBERS      |  | 4,414 |
| CLUB CANCELLED 0 OTHER 637        |     | MEMBERSHIP DATA                                 | FAMILY MEMBERS PAYING HALF     |  | 2,235 |
| TOTAL                             | 740 |                                                 |                                |  |       |

### GMT: GORDON ZIEGLER, MICHAEL MOLENDA

**GMT CA NA** 

|                       | Club          | s         |               | Members               |                           |                         |                                                    |  |
|-----------------------|---------------|-----------|---------------|-----------------------|---------------------------|-------------------------|----------------------------------------------------|--|
| RESULTS FOR 2017-2018 |               |           |               | RESULTS FOR 2017-2018 |                           |                         |                                                    |  |
| QUARTER               | NEW CLUB GOAL | NEW CLUBS | DROPPED CLUBS | QUARTER               | MEMBER GROWTH NET<br>GOAL | MEMBER GROWTH<br>ACTUAL | DROPPED<br>MEMBERS ACTUAL<br>(including transfers) |  |
| JULY/AUG/SEPT         | 4             | 1         | 2             | JULY/AUG/SEPT         | 140                       | 400                     | 535                                                |  |
| OCT/NOV/DEC           | 4             | 1         | 0             | OCT/NOV/DEC           | 143                       | 224                     | 205                                                |  |
| JAN/FEB/MAR           | 7             | 0         | 0             | JAN/FEB/MAR           | 326                       | 0                       | 0                                                  |  |
| APR/MAY/JUNE          | 3             | 0         | 0             | APR/MAY/JUNE          | 123                       | 0                       | 0                                                  |  |